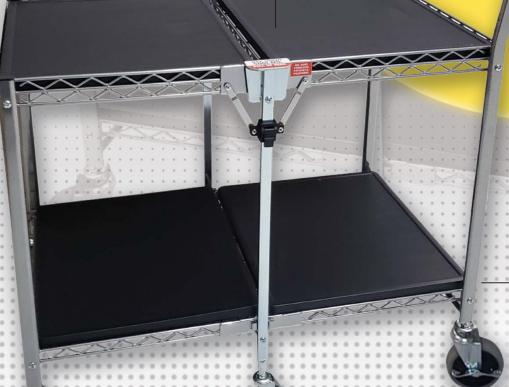

## HEAVY DUTY STOWAWAY CART

## **FEATURES**•

- 500 Lb. Capacity
- Protected Tops
- Anti-Pinch Construction
- · 6 Casters for Stability
- Durable Powder Coat Silver

Easy to fold & Deploy
Deployed Size:
22"W x 35"L x 36-1/4"H

STORAGE

- Folds to: 22"W x 8"L x 45"H

The Stowaway folding cart provides heavy-duty use with the ability of folding to minimize footprint. Stowaway Cart can be used in all areas. The Stowaway Cart capitalizes on its ability to fold up and minimize floor space when not in use and offers a generous weight-carrying capacity when deployed. Stowaway comes with locking casters and center wheels to increase stability.