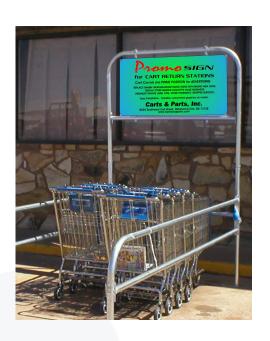

## **PROMO SIGNS**

#### FOR CART RETURN

Cart corral return stations are a prime spot to advertise store messages. Our signs are weather-coated, and UV protected for maximum durability against the harshest outdoor elements.