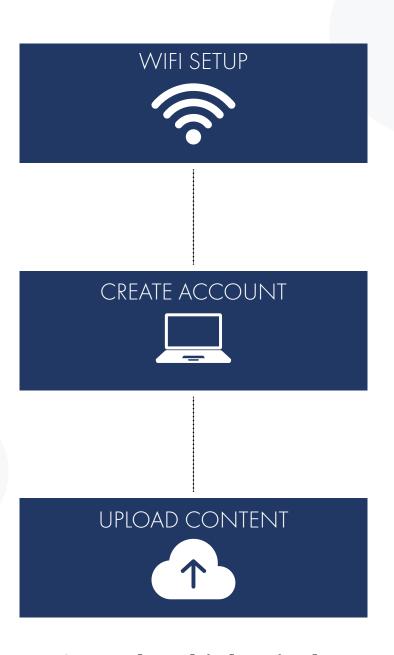

lane order dividers.

## **GRAPHICA HANDLES**

FOR SHOPPING CARTS

Your store logo and brand can be printed on our Graphica Handles. Each handle is UV protected and coated to prevent wear and cracking.



## **CUSTOM SIGNAGE**

FOR STOREFRONT

Our custom signage can be placed on our cartWipes dispenser stations, the Pharmacy, the deli or anywhere you want to promote your message.



Store Logo Your Value Message Here

# **LANE CLOSED SIGNS**

FOR CHECKOUT

Our lane closed signs are another perfect place to add your logo or promote store products and specials.

## **DIGITAL ADVERTISING**

#### FOR STOREFRONT

Greet your shoppers with our eyecatching cartWipes CLEAN digital display dispenser station. You can promote store specials and other value messaging with illuminated images or video.





**Control Multiple Displays From One Device**