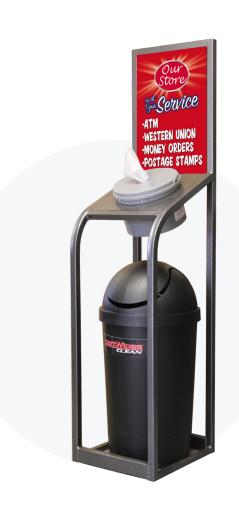

## **DIGITAL ADVERTISING**

#### FOR STOREFRONT

Greet your shoppers with our eyecatching cartWipes CLEAN digital display dispenser station. You can promote store specials and other value messaging with illuminated images or video.